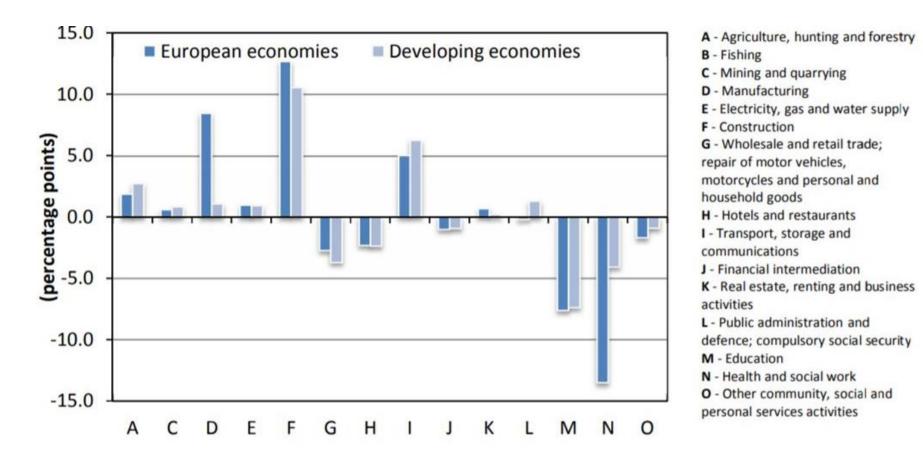

#### **Gender Inequality in Developing Economies**

International Labor Organization (ILO): Global Employment Trends for Women, 2012 (note that the graph omits "B-Fishing").