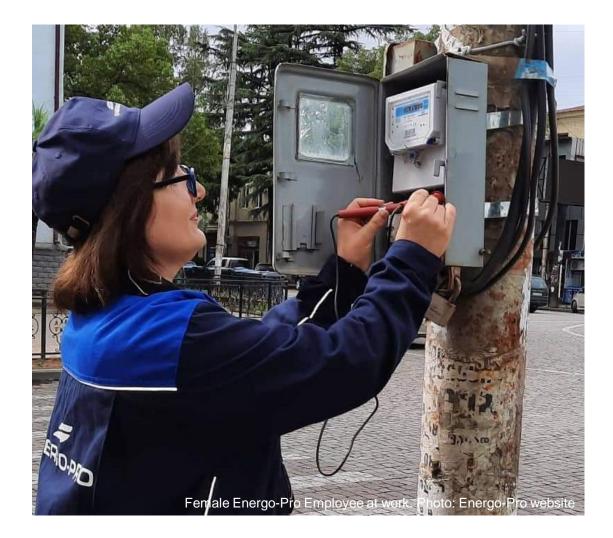

#### **Energo-Pro in Georgia**

Energo-Pro has increased the proportion of women at the company by 8.6%. They promote women and men at the same rates on average. 32% of their hires for 2021 and 2022 were women. 663 women have been hired and 170 women promoted.

#### Impacts:

- Awarded with the "TVET Business Partner of the Year 2019" for support to strengthening professional education for women (FY20).
- Recognition by the Millennium Challenge Account Georgia "Best Business for Gender Equality 2019".