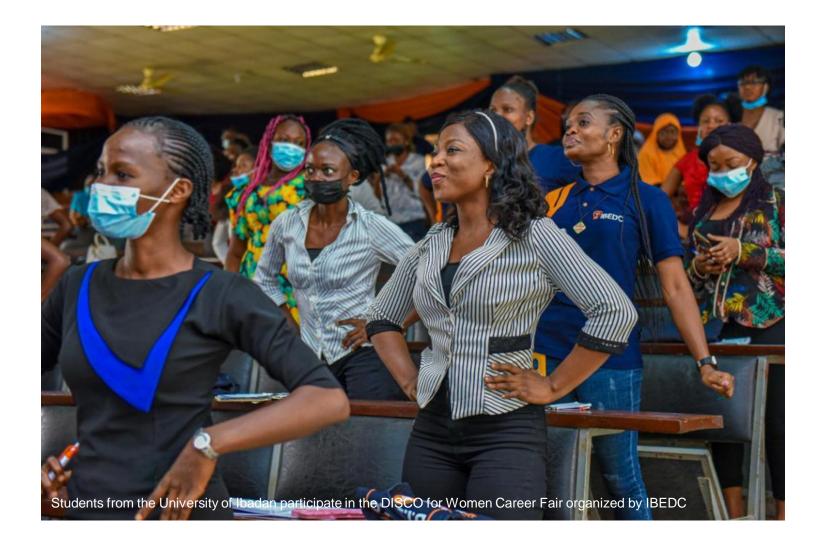

# In 2022, more than 28,000 women trained on technical and soft skills needed to advance in their careers.

3,672 young women enrolled in internship and trainee programs.