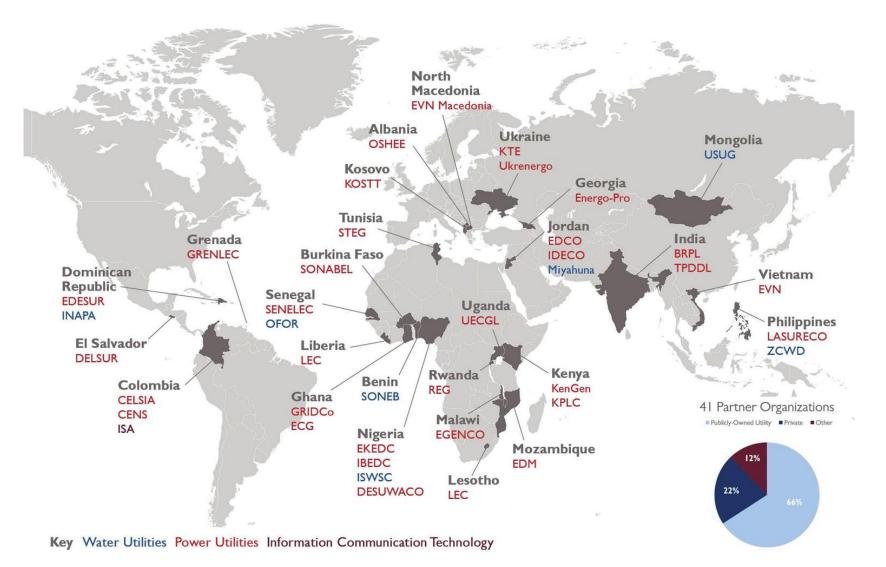

.
- Companies in the top quartile for gender diversity on their executive teams are 21 percent more likely to experience above-average profitability than companies in the fourth quartile (McKinsey and Company, 2018).
- Companies in male-dominated sectors that have gender-diverse executive leadership teams are 47 percent more profitable (Women as Levers for Change, 2020).
- Top-25 most equitable energy companies report a **59.1 percent increase in creativity** and innovation (Women as Levers for Change, 2020).

#### ENGENDERING INDUSTRIES APPROACH

#### **The Engendering Industries Approach**



### The Engendering Industries Employee Life Cycle





https://www.usaid.gov/engendering-industries/gender-equality-best-practices-framework

#### The Intensive Program: 41 Partners; 27 Countries



2019-2022

#### The Accelerated Program: 86 Companies; 41 Countries

| EL SALVADOR<br>ECUADOR<br>PER                                                                                                                                                                                                                                                                                                                                                                                                                                                                                    | AITI<br>COLOMBIA