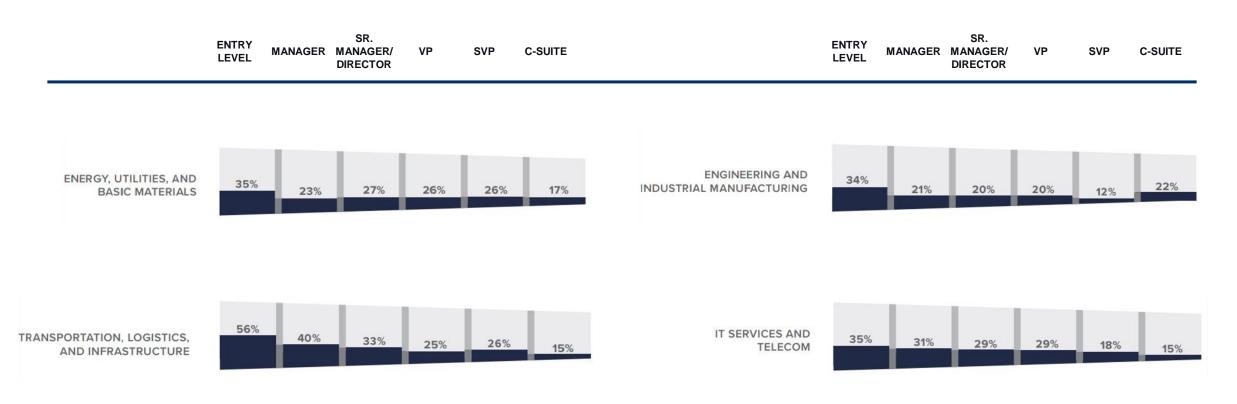

#### **REPRESENTATION OF WOMEN ACROSS INDUSTRIES**

#### PERCENTAGE OF WOMEN BY LEVEL

McKinsey & Company and LeanIn.org: Women in the Workplace 2019