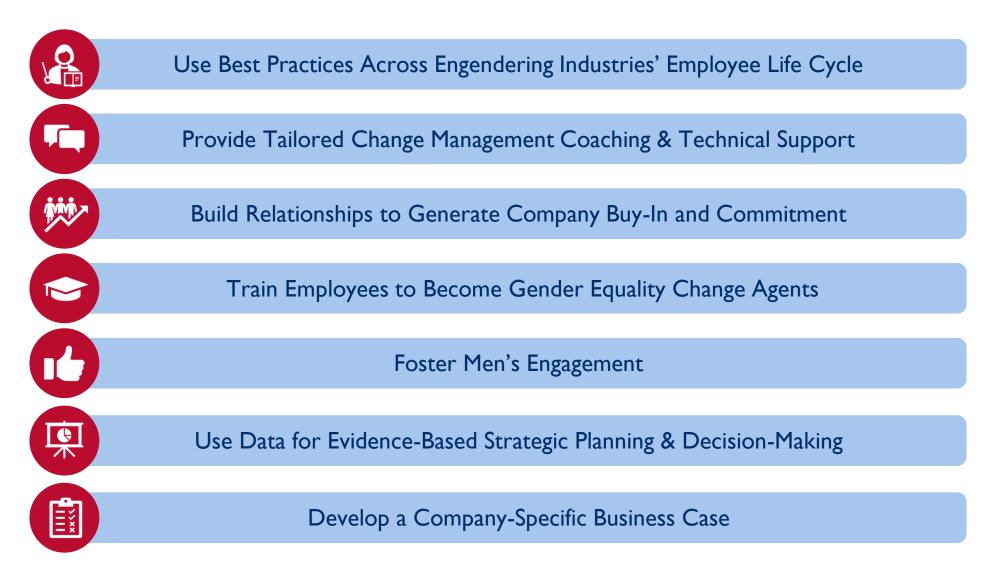

ge of the business case for advancing workforce gender equality.

- The top 20 most **gender-diverse utilities significantly outperformed** the bottom 20 in terms of return on equity (Ernst and Young).
- Companies in the top quartile for gender diversity on their executive teams are 21 percent more likely to experience above-average profitability than companies in the fourth quartile (McKinsey and Company, 2018).
- Companies in male-dominated sectors that have gender-diverse executive leadership teams are 47 percent more profitable (Women as Levers for Change, 2020).
- Top-25 most equitable energy companies report a **59.1 percent increase in creativity** and innovation (Women as Levers for Change, 2020).

#### ENGENDERING INDUSTRIES APPROACH

#### **The Engendering Industries Approach**



### The Engendering Industries Employee Life Cycle





https://www.usaid.gov/engendering-industries/gender-equality-best-practices-framework

#### The Intensive Program: 41 Partners; 27 Countries



2019-2022

#### The Accelerated Program: 86 Companies; 41 Countries

| EL SALVADOR<br>ECUADOR<br>PER                                                                                                                                                                                                                                                                                                                                                                                                                                                                                    | AITI<br>COLOMBIA