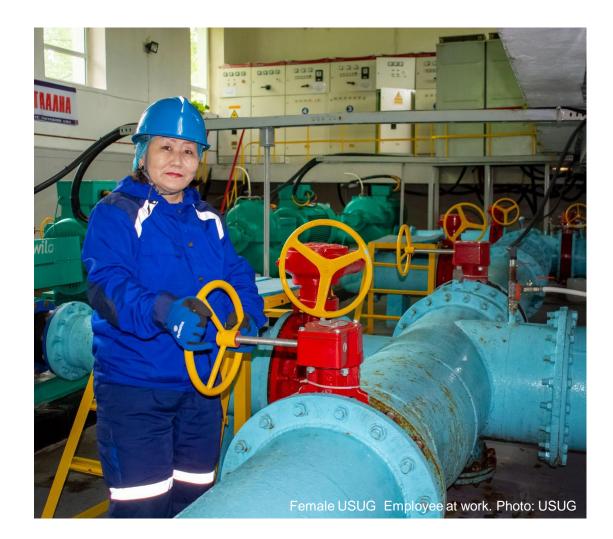

#### **USUG in Mongolia**

The Water Supply and Sewerage Authority of Ulaanbaatar City (USUG) joined Engendering Industries in 2021.

#### Impacts:

- Promotes women and men at the same rate on average
- 100% of their interns are female.
- 59 women hired and 22 promoted.
- 2,895 women were upskilled in technical and soft skills.